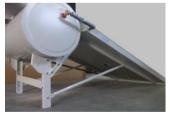

## **EUROSTAR-MARE ADVANTAGES**

- Use of bigger magnesium anode for extra protection against the aggressive ("hard") water we usually find in the islands.
- Upgraded aesthetics that harmonize with the island architecture leading to an optimal result.
- Design of extremely low height to cover the boundaries set by the planning of each island.
- Use of electrostatically painted support base for greater antioxidant protection over time and greater safety for installers during installation.