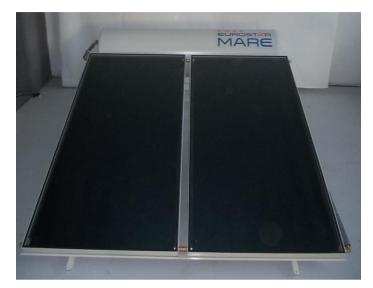

## **EUROSTAR-MARE ADVANTAGES**

- Use of bigger magnesium anode for extra protection against the aggressive ("hard") water we usually find in the islands.
- Upgraded aesthetics that harmonize with the island architecture leading to an optimal result.
- Design of extremely low height to cover the boundaries set by the planning of each island.
- Use of electrostatically painted support base for greater antioxidant protection over time and greater safety for installers during installation.

- Electrostatically painted (RAL-9002) back of the solar collector in the same color as the profile, the support frame and the tank so that the entire solar panel has a color, which leads to enhanced aesthetics and maximum protection against oxidation.
- Use of stainless steel (AISI 304-A2) screws & nuts to assemble the solar system for maximum protection against oxidation.