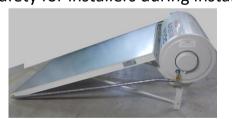

## **EUROSTAR-MARE ADVANTAGES**

- Use of bigger magnesium anode for extra protection against the aggressive ("hard") water we usually find in the islands.
- Upgraded aesthetics that harmonize with the island architecture leading to an optimal result.
- Design of extremely low height to cover the boundaries set by the planning of each island.
- Use of electrostatically painted support base for greater antioxidant protection over time and greater safety for installers during installation.