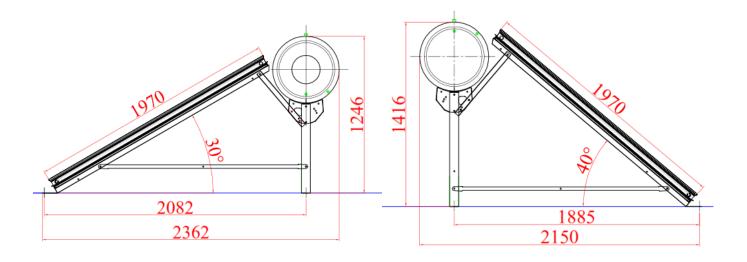

## **THERMOSIPHON SYSTEM FINO 300-2-W200**

|                       | Technical Specifications                                                                                                                                   |
|-----------------------|------------------------------------------------------------------------------------------------------------------------------------------------------------|
|                       | 300-2-W200                                                                                                                                                 |
| Collector             |                                                                                                                                                            |
| Number of collectors  | 2                                                                                                                                                          |
| Area of collector     | 3.82m²                                                                                                                                                     |
| Absorber Surface      | 3.42m²                                                                                                                                                     |
| Weight                | 41kg each                                                                                                                                                  |
| Absorber Fins         | Aluminum full face sheet with blue selective titanium oxides sputtering treatment. Welded to copper pipe with laser welding. $a = 95\% e = 5\% (\pm 0.02)$ |
| Casing                | Aluminum profile epoxy powder oven painted. Free of screws and rivets. Sea Water resistant.                                                                |
| Glassing              | Tempered low iron glass 4 mm. 88.5% transmission.                                                                                                          |
| Sealing               | EPDM Rubber                                                                                                                                                |
| <u>Tank</u>           |                                                                                                                                                            |
| Nominal Capacity      | 300ltr                                                                                                                                                     |
| Dimensions            | 2080mm x Ø530                                                                                                                                              |
| Weight empty          | 106kg                                                                                                                                                      |
| Weight filled         | 396.50kg                                                                                                                                                   |
| Boiler body           | The boiler "body" is made from 2.5mm USD 37.2 steel plate. The boiler is (glass) enameled with the advanced double "direct" method "fired" at 860°C        |
| Heat exchanger        | Internal "double jacket" heat exchanger made from 1.5 mm U.S.D. 37.2 steel sheet                                                                           |
| Insulation            | Polyurethane 40mm thickness casted under pressure with density 40kg/m³                                                                                     |
| External Cover        | Silver color (Stainless steel cover is optional)                                                                                                           |
| Anode protection      | Magnesium rod                                                                                                                                              |
| Solar Safety Valve    | Safety valve: 2.5at                                                                                                                                        |
| Max. working pressure | 10 at                                                                                                                                                      |