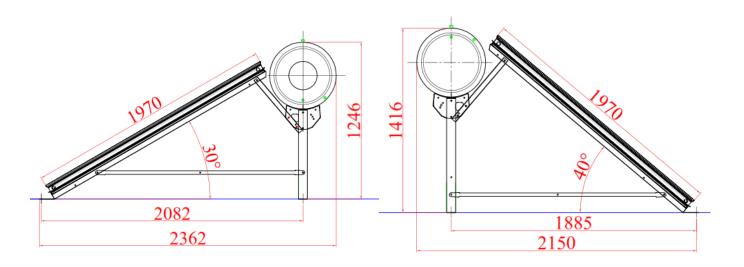

## **THERMOSIPHON SYSTEM FINO 300-2-T200**

|                       | Technical Specifications                                                                                                                                      |
|-----------------------|---------------------------------------------------------------------------------------------------------------------------------------------------------------|
|                       | 300-2-T200                                                                                                                                                    |
| Collector             |                                                                                                                                                               |
| Number of collectors  | 2                                                                                                                                                             |
| Area of collector     | 3.82m <sup>2</sup>                                                                                                                                            |
| Absorber Surface      | 3.42m <sup>2</sup>                                                                                                                                            |
| Weight                | 41kg each                                                                                                                                                     |
| Absorber Fins         | Aluminum full face sheet with blue selective titanium oxides sputtering treatment. Welded to copper pipe with laser welding.<br>$a = 95\% e = 5\% (\pm 0.02)$ |
| Casing                | Aluminum profile epoxy powder oven painted. Free of screws and rivets. Sea Water resistant.                                                                   |
| Glassing              | Tempered low iron glass 4 mm. 88.5% transmission.                                                                                                             |
| Sealing               | EPDM Rubber                                                                                                                                                   |
| <u>Tank</u>           |                                                                                                                                                               |
| Nominal Capacity      | 300ltr                                                                                                                                                        |
| Dimensions            | 2080mm x Ø530                                                                                                                                                 |
| Weight empty          | 106kg                                                                                                                                                         |
| Weight filled         | 396.50kg                                                                                                                                                      |
| Boiler body           | The boiler "body" is made from 2.5mm USD 37.2 steel plate. The boiler is (glass) enameled with the<br>advanced double "direct" method "fired" at 860°C        |
| Heat exchanger        | Internal "double jacket" heat exchanger made from 1.5 mm U.S.D. 37.2 steel sheet                                                                              |
| Insulation            | Polyurethane 40mm thickness casted under pressure with density 40kg/m <sup>3</sup>                                                                            |
| External Cover        | Silver color (Stainless steel cover is optional)                                                                                                              |
| Anode protection      | Magnesium rod                                                                                                                                                 |
| Solar Safety Valve    | Safety valve: 2.5at                                                                                                                                           |
| Max. working pressure | 10 at                                                                                                                                                         |
| Electric element 2-4k | W                                                                                                                                                             |